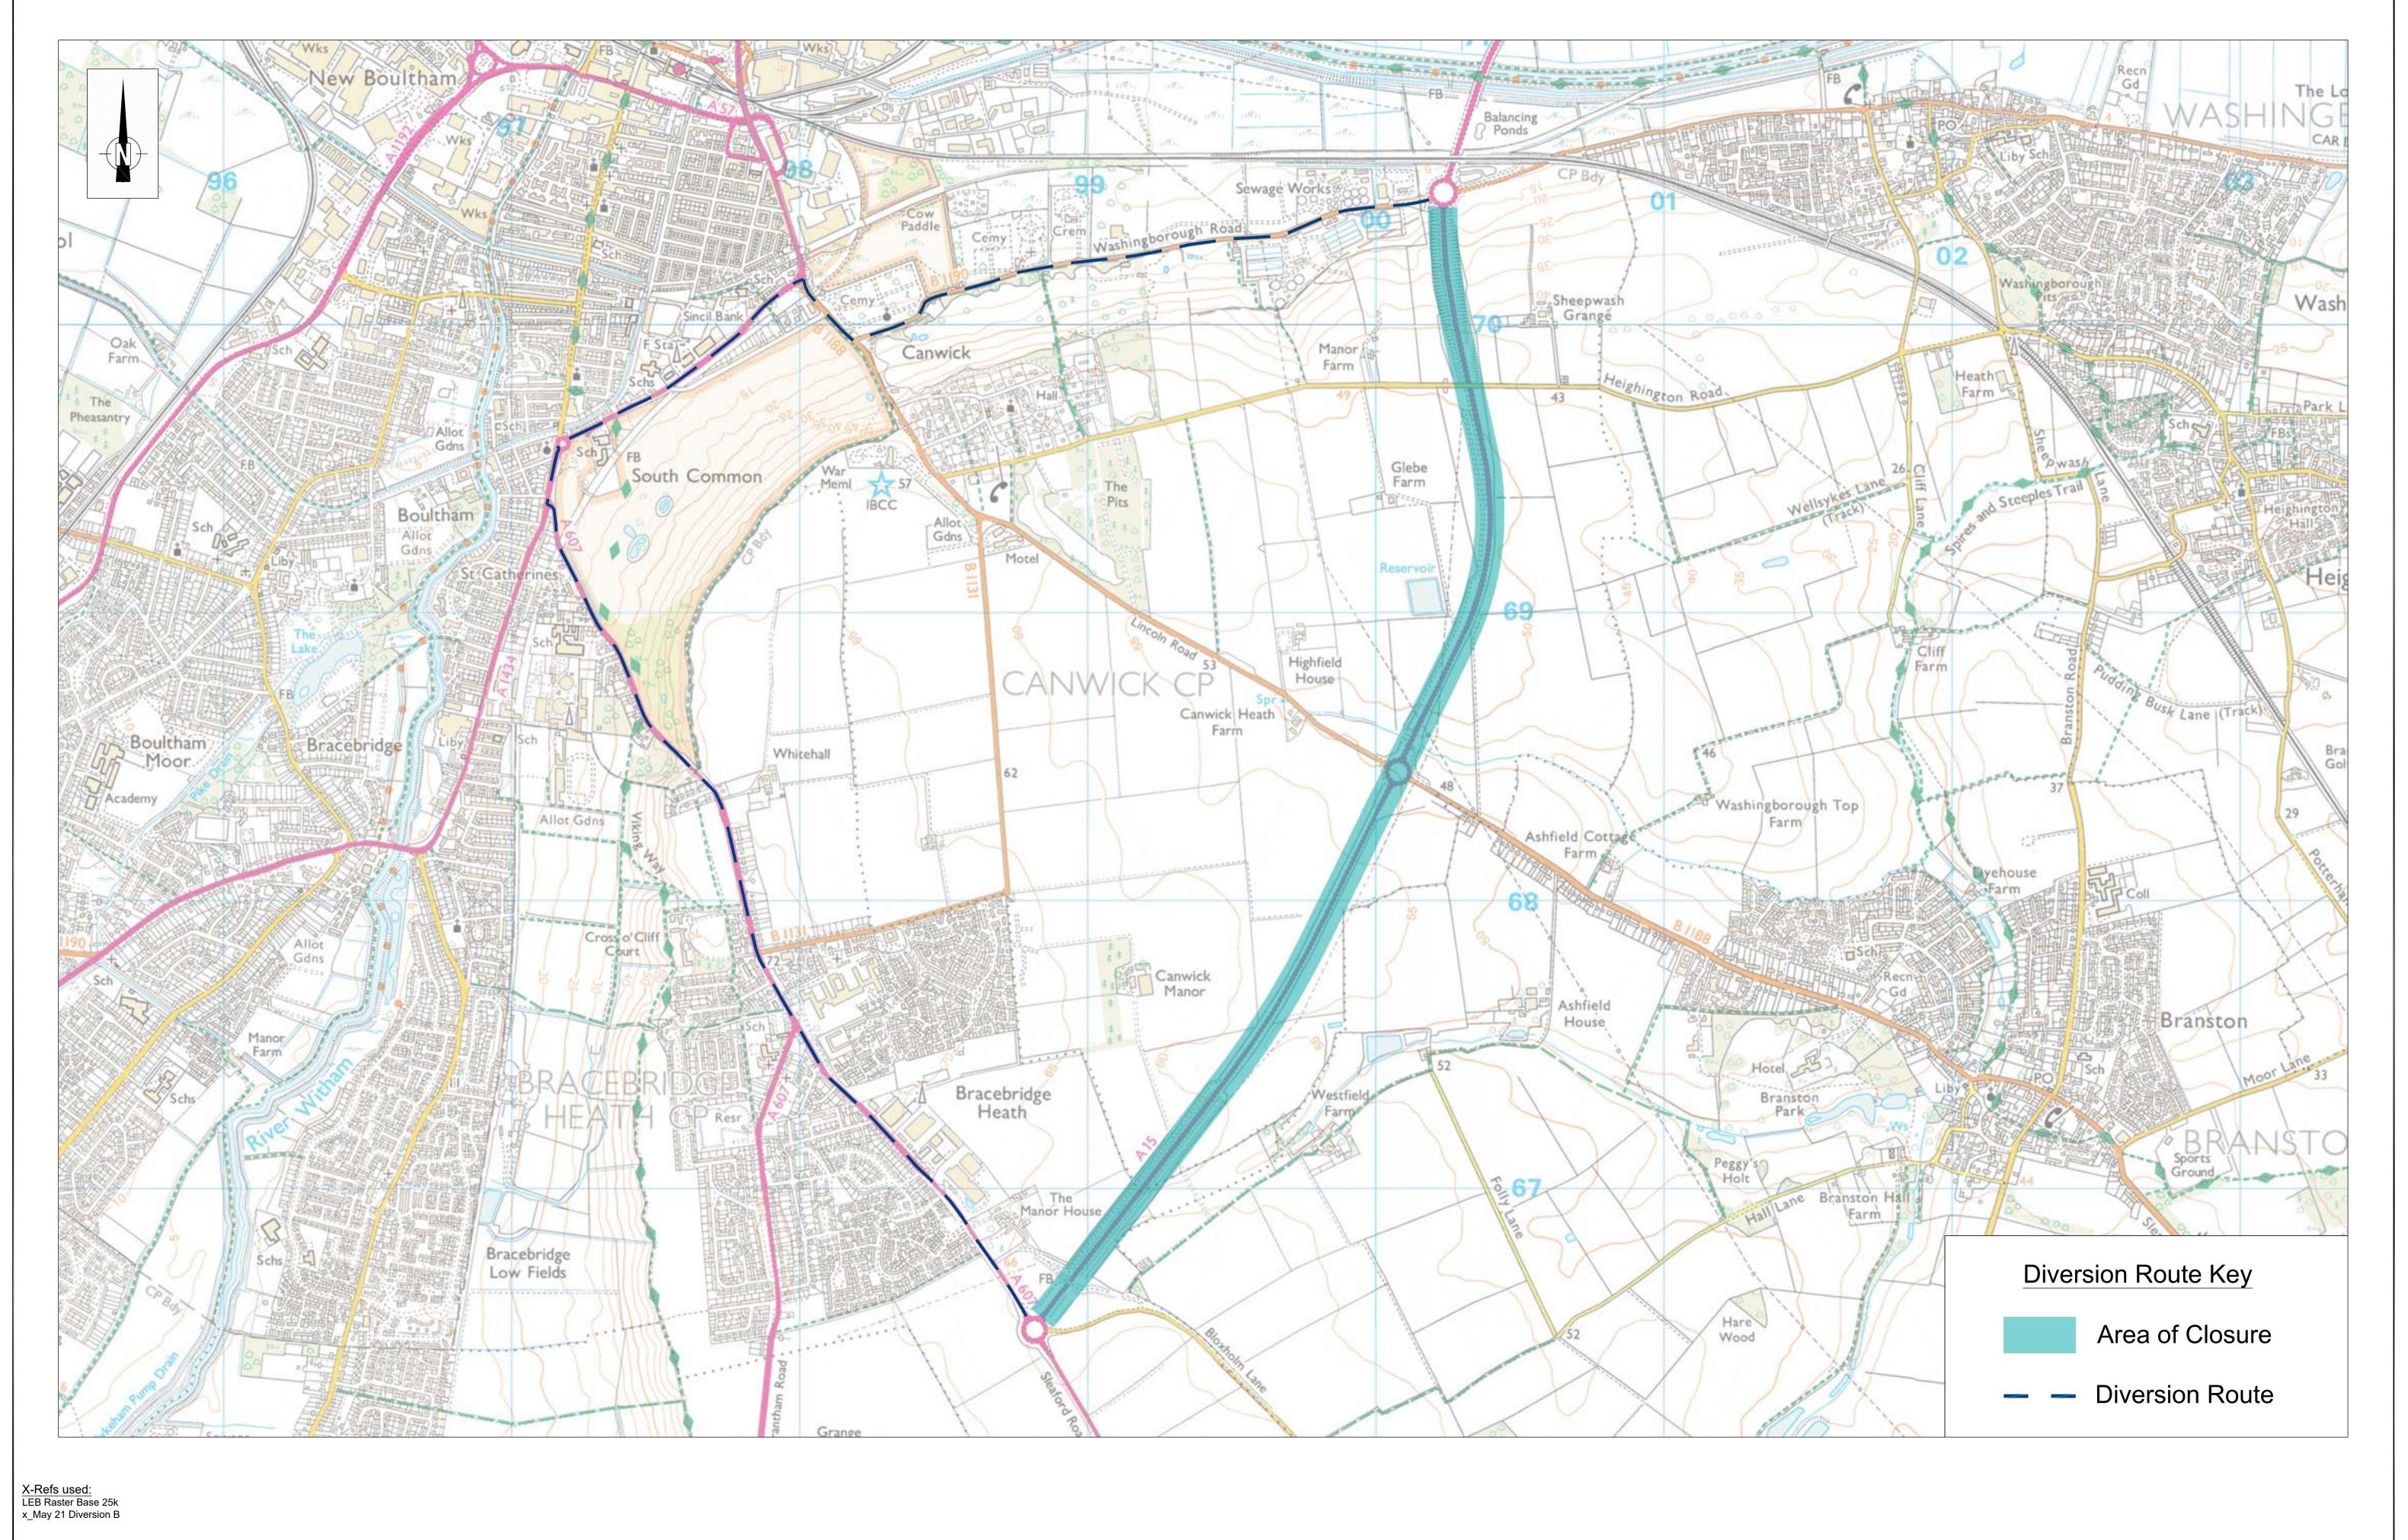

HCMSA0021 /118/020 Rev:

Scale: 1:10000 (Do not scale from this drawing)

TITLE
LINCOLN EASTERN BYPASS - A15
DIVERSION ROUTE
MAY 2021 - CLOSURE B

Lincolnshire
COUNTY COUNCIL
Highways Alliance
TECHNICAL SERVICES PARTNERSHIP
CROWN HOUSE
GRANTHAM STREET
LINCOLN
LN2 18D
Customer Service Centre: (01522) 782070